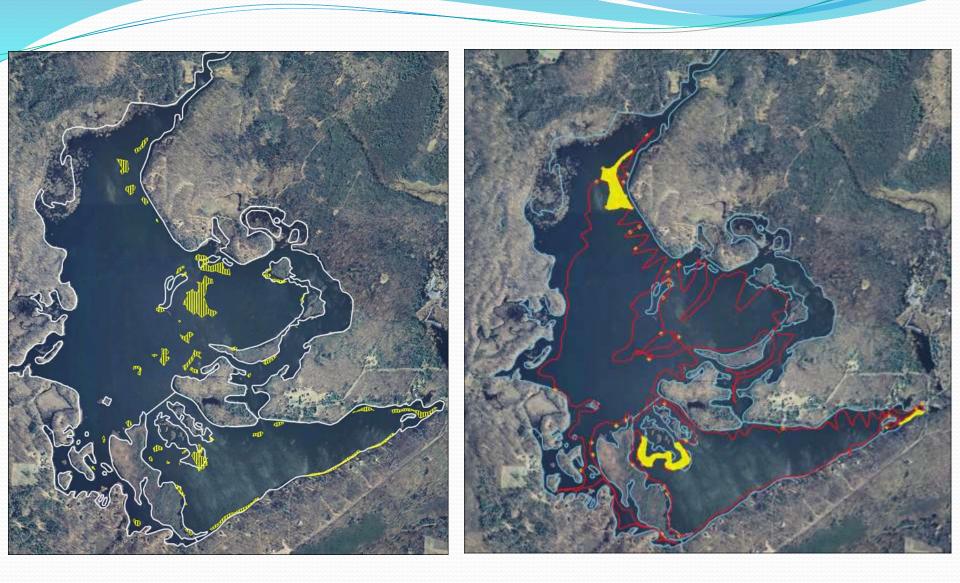

### **2024 Proposed EWM Treatment**

#### 0.58 acres on Callahan and 5.8 acres on Mud