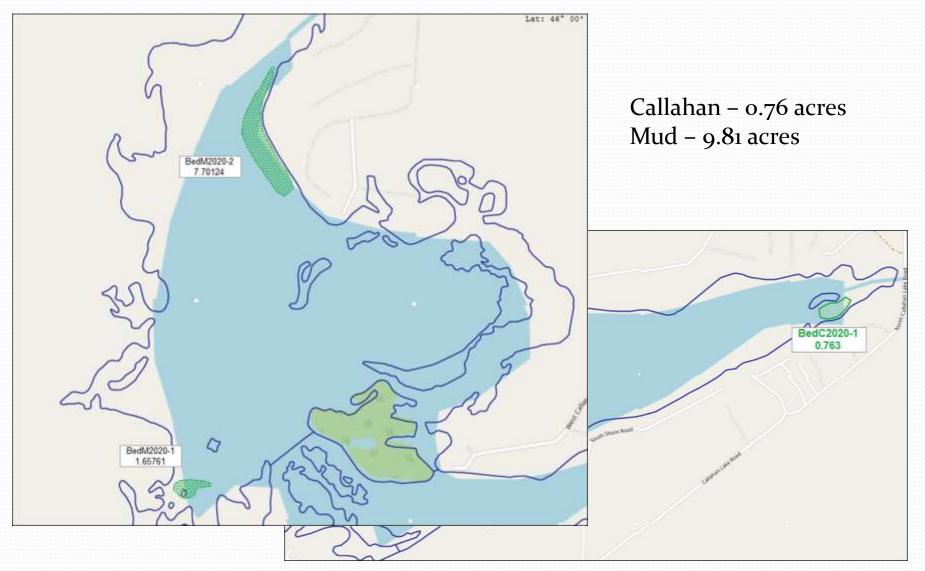

## 2023 EWM Bed Mapping

Callahan – 5.58 acres

Mud – 5.8 acres

#### 2023 EWM Bed Mapping