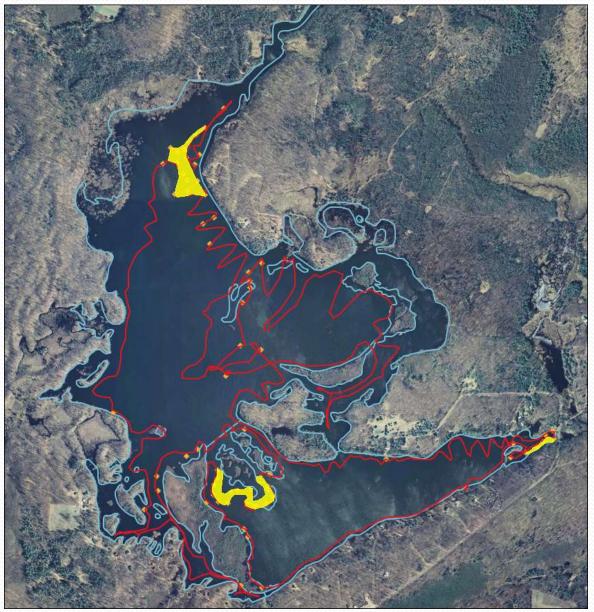

#### 1.36 acres on Callahan and 11.33 acres on Mud

"zero" acres on Callahan and 9.52 acres on Mud

Grant eligibility was denied so no chemical treatment was done in 2023!! Callahan – 8.64 acres Mud – 5.09 acres