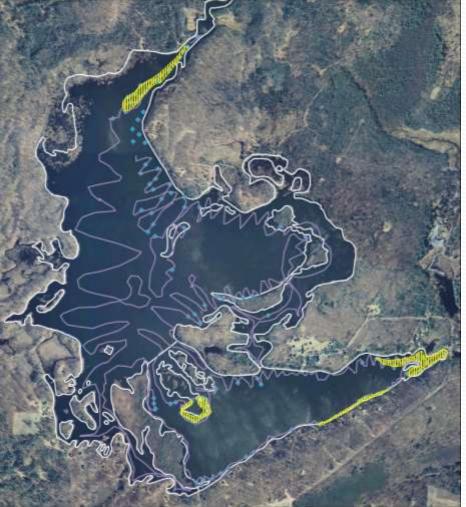

# Callahan and Mud Lakes 2024-25 EWM Management



Planning Project

Callahan Lakes Protection Association Saturday, September 2, 2023

# **Eurasian Watermilfoil (EWM)**













#### 1.36 acres on Callahan and 11.33 acres on Mud



"zero" acres on Callahan and 9.52 acres on Mud



Grant eligibility was denied so no chemical treatment was done in 2023!! Callahan – 8.64 acres Mud – 5.09 acres



## 2023 EWM Bed Mapping



Callahan – 5.58 acres

Mud – 5.8 acres



#### 2023 EWM Bed Mapping

#### 2021 EWM Bed Mapping

### **2024 Proposed EWM Treatment**



#### 0.58 acres on Callahan and 5.8 acres on Mud

### **Estimated Treatment Cost**

| 2024 Callahan Estimated ProcellaCOR Treatment Costs 09/01/2023 |          |       |                         |           |                       |                    |                      |                 |  |
|----------------------------------------------------------------|----------|-------|-------------------------|-----------|-----------------------|--------------------|----------------------|-----------------|--|
| New Name