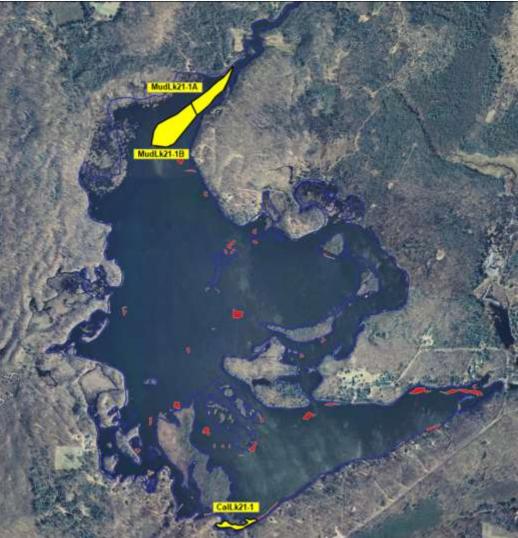

# Callahan and Mud Lakes 2024-25 EWM Management



Planning Project

Callahan Lakes Protection Association Saturday, September 2, 2023

# **Eurasian Watermilfoil (EWM)**













#### 1.36 acres on Callahan and 11.33 acres on Mud



"zero" acres on Callahan and 9.52 acres on Mud



Grant eligibility was denied so no chemical treatment was done in 2023!! Callahan – 8.64 acres Mud – 5.09 acres



## 2023 EWM Bed Mapping



Callahan – 5.58 acres

Mud – 5.8 acres



#### 2023 EWM Bed Mapping

#### 2021 EWM Bed Mapping

### **2024 Proposed EWM Treatment**



#### 0.58 acres on Callahan and 5.8 acres on Mud

### **Estimated Treatment Cost**

| 2024 Callahan Estimated ProcellaCOR Treatment Costs 09/01/2023 |          |       |                         |           |                       |                    |                      |                 |  |
|----------------------------------------------------------------|----------|-------|-------------------------|---------