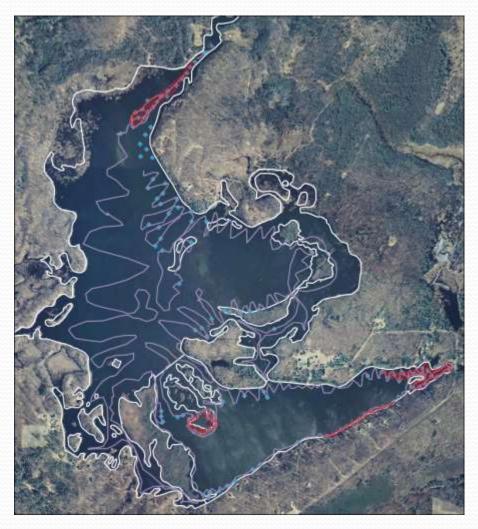

## 2023 EWM Bed Mapping

Callahan – 5.58 acres

Mud – 5.8 acres

#### 2023 EWM Bed Mapping