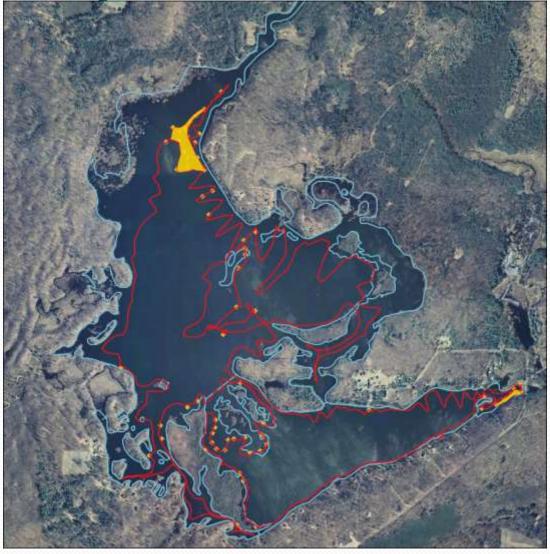

# Callahan and Mud Lakes 2024-25 EWM Management



Planning Project

Callahan Lakes Protection Association Saturday, September 2, 2023

# **Eurasian Watermilfoil (EWM)**













#### 1.36 acres on Callahan and 11.33 acres on Mud



"zero" acres on Callahan and 9.52 acres on Mud



Grant eligibility was denied so no chemical treatment was done in 2023!! Callahan – 8.64 acres Mud – 5.09 acres



## 2023 EWM Bed Mapping



Callahan – 5.58 acres

Mud – 5.8 acres



#### 2023 EWM Bed Mapping

#### 2021 EWM Bed Mapping

### **2024 Proposed EWM Treatment**



#### 0.58 acres on Callahan and 5.8 acres on Mud

### **Estimated Treatment Cost**

| 2024 Callahan Estimated ProcellaCOR Treatment Costs 09/01/2023 |          |       |                         |           |                       |                    |                      |                 |  |
|----------------------------------------------------------------|----------|-------|-------------------------|-----------|-----------------------|--------------------|----------------------|-----------------|--|
| New Name                                                       | Location | Acres | Mean<br>Depth<br>(feet) | Acre-feet | Treatment<br>PDU/acft | PDU<br>Application | Treatment Notes      |                 |  |
| Bed1-24-C                                                      | Callahan