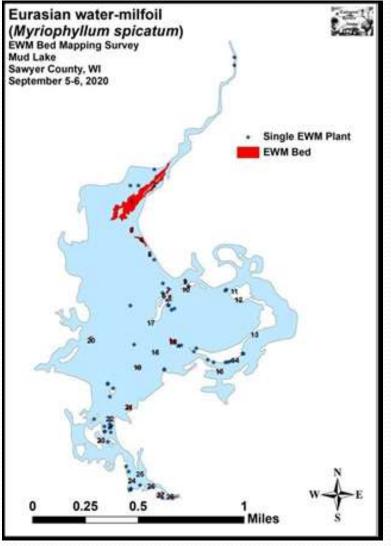

# Callahan and Mud Lakes 2024-25 EWM Management



Planning Project

Callahan Lakes Protection Association Saturday, September 2, 2023

# **Eurasian Watermilfoil (EWM)**













#### 1.36 acres on Callahan and 11.33 acres on Mud



"zero" acres on Callahan and 9.52 acres on Mud



Grant eligibility was denied so no chemical treatment was done in 2023!! Callahan – 8.64 acres Mud – 5.09 acres



## 2023 EWM Bed Mapping



Callahan – 5.58 acres

Mud – 5.8 acres



#### 2023 EWM Bed Mapping

#### 2021 EWM Bed Mapping

### **2024 Proposed EWM Treatment**



#### 0.58 acres on Callahan and 5.8 acres on Mud

### **Estimated Treatment Cost**

| 2024 Callahan Estimated ProcellaCOR Treatment Costs 09/01/2023 |          |       |                         |           |                       |                    |                      |                 |  |
|----------------------------------------------------------------|----------|-------|-------------------------|-------