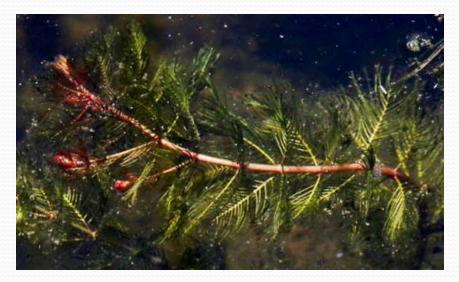

# Callahan and Mud Lakes 2024-25 EWM Management



Planning Project

Callahan Lakes Protection Association Saturday, September 2, 2023

# **Eurasian Watermilfoil (EWM)**













#### 1.36 acres on Callahan and 11.33 acres on Mud



"zero" acres on Callahan and 9.52 acres on Mud



Grant eligibility was denied so no chemical treatment was done in 2023!! Callahan – 8.64 acres Mud – 5.09 acres



## 2023 EWM Bed Mapping



Callahan – 5.58 acres

Mud – 5.8 acres



#### 2023 EWM Bed Mapping

#### 2021 EWM Bed Mapping

### **2024 Proposed EWM Treatment**



#### 0.58 acres on Callahan and 5.8 acres on Mud

### **Estimated Treatment Cost**

| 2024 Callahan Estimated ProcellaCOR Treatment Costs 09/01/2023 |          |       |                         |           |                       |                    |                      |                 |  |
|----------------------------------------------------------------|----------|-------|-------------------------