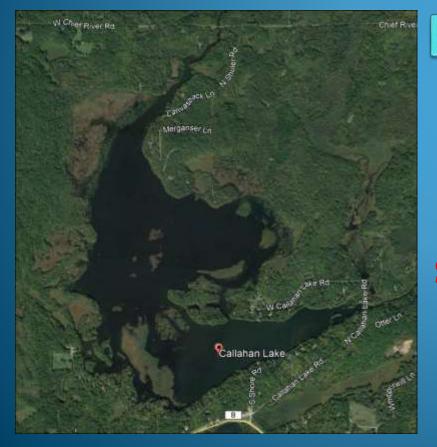

#### 1.36 acres on Callahan and 11.33 acres on Mud

"zero" acres on Callahan and 9.52 acres on Mud

Grant eligibility was denied so no chemical treatment was done in 2023!! Callahan – 8.64 acres Mud – 5.09 acres

## 2023 EWM Bed Mapping

Callahan – 5.58 acres

Mud – 5.8 acres

#### 2023 EWM Bed Mapping

#### 2021 EWM Bed Mapping

#### 0.58 acres on Callahan and 5.8 acres on Mud