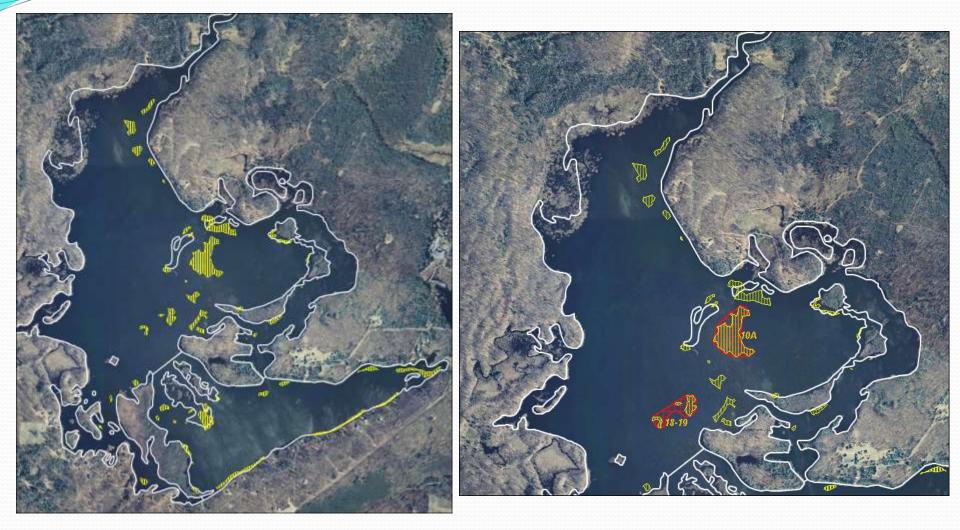

#### 1.36 acres on Callahan and 11.33 acres on Mud

"zero" acres on Callahan and 9.52 acres on Mud

Grant eligibility was denied so no chemical treatment was done in 2023!! Callahan – 8.64 acres Mud – 5.09 acres

#### 0.58 acres on Callahan and 5.8 acres on Mud